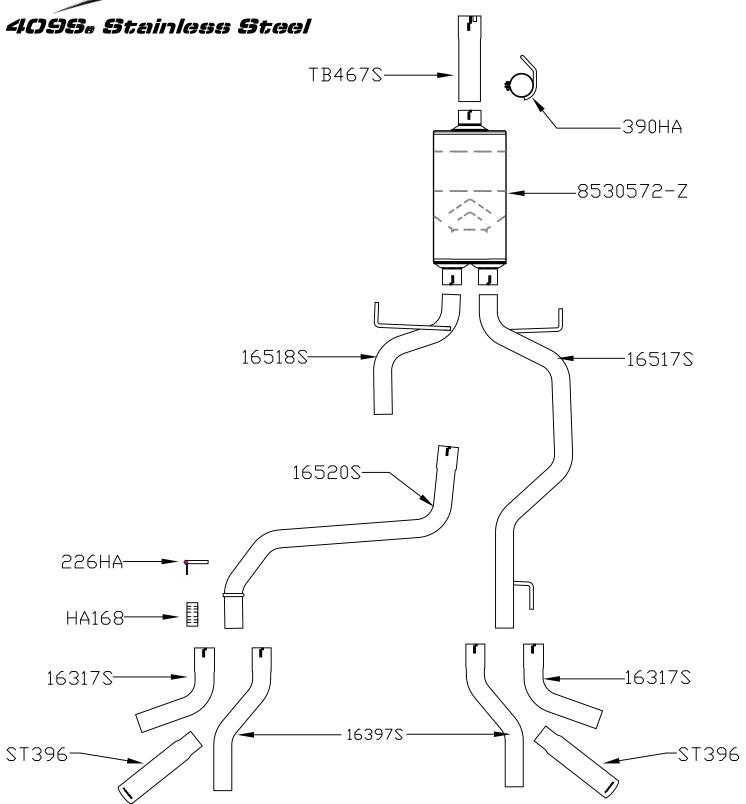

#### Installation:

- 1) Before installing anything, prep the clamps supplied in the hardware kit by removing the nuts, and applying a thick lubricant such as white grease or anti-seize to the threads.
- 2) Connect adapter pipe **#TB467S** to the factory inlet pipe; line up the notch in the adapter with the tab on factory pipe. Then slide a 3" **#MC300BS** onto the inlet pipe slip fit and tighten just enough to hold in position.
- 3) Place the clamp hanger **#390HA** onto the inlet of the muffler. Slide muffler **#8530572-Z** onto adapter pipe, and use a stand to temporarily support the muffler. Connect the hanger rod to the rubber frame mount, and tighten the clamp just enough to hold in place.
- 4) At the rear of the frame, on the driver's side of the vehicle (next to spare tire) there is an oversized slotted hole that goes through both sides of the frame. Using this hole, connect frame hanger #226HA to the outside of the frame using the 3/8"x 4" bolt, nut, washer and the #HA566 as a backing plate on both sides of the frame. Make sure the hanger is straight up and down, tighten securely.
- 5) Place rubber hanger #HA168 onto the bottom of frame hanger #226HA.

- 6) Install two 2-1/2" clamps onto the muffler outlets. Place the right side tailpipe **#16517S** into position over the rear axle and into the right side muffler outlet. Connect the hangers at the front and rear of the pipe to the rubber mounts on the vehicle. Tighten the outlet clamp just enough to hold in position.
- 7) Place the front section of the left side tailpipe **#16518S** into the left side muffler outlet and connect the hanger on the pipe to the rubber mount on the vehicle. Tighten the outlet clamp just enough to hold in position.
- 8) Install a 2-1/2" clamp onto the slip fit area on the rear section of left side tailpipe **#16520S**. Slip the pipe onto the back of the front section by sliding the two sections together at the slip-fit connection over the rear axle. Place the hanger at the rear of the tailpipe into the rubber mount installed in Step 3 above. Tighten the clamp just enough to hold in position.
- 9) Slide the desired exit pipes (side or rear) onto the ends of both over-axle pipes. Place a 2 1/2" clamp onto the slip-fit connections and tighten enough to hold in place. Place the two stainless tips onto the exit pipes and tighten the pinch bolts enough to hold in place. Rotate the exit pipe and tip to the desired position.
- 10) After the system is secure, slide the 7/16" hanger keepers onto the end of the hangers at the rear of the vehicle on the drivers' side. These will prevent the hangers from slipping out of the rubber mounts.
- 11) For a cleaner appearance and more secure installation, we highly recommend welding all slip-fit connections.

#### **PACKING LIST**

| <u>Qty</u>                                                                                       | <u>Description</u>                                                                                                                                                                                                                                                                                                                              | Part#                                                                                    |                                                                                            |
|--------------------------------------------------------------------------------------------------|-------------------------------------------------------------------------------------------------------------------------------------------------------------------------------------------------------------------------------------------------------------------------------------------------------------------------------------------------|------------------------------------------------------------------------------------------|--------------------------------------------------------------------------------------------|
| 1<br>1<br>1<br>1<br>1<br>1<br>2<br>2<br>2<br>2<br>1<br>1<br>1<br>5<br>1<br>2<br>1<br>1<br>1<br>1 | Adapter Pipe Muffler Right Tailpipe Left Tailpipe, Front Section Left Tailpipe, Rear Section Side Exit Pipe (R/L) Rear Exit Pipe (R/L) Stainless Tip Parts kit Rear Frame Hanger Front Clamp Hanger 2 ½" Band Clamp 3" Band Clamp 3" Band Clamp Square Backing Plate Rubber Hanger 3/8"x 4" Bolt 3/8" Nut 3/8" Lock Washer 7/16" Hanger Keepers | TB467S<br>8530572-Z<br>16517S<br>16518 S<br>16520S<br>16317S<br>16397S<br>ST396<br>PK521 | 226HA<br>390HA<br>MC250BS<br>MC300BS<br>HA566<br>HA168<br>HW220<br>HW103<br>HW309<br>HW502 |
| 2                                                                                                | 3/8" Flat Washer                                                                                                                                                                                                                                                                                                                                |                                                                                          | HW303                                                                                      |

## Installation diagram for: SYSTEM #817423